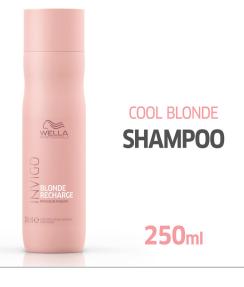

#### TIP

#### **INVIGO COOL BLONDE SHAMPOO**

To keep those cool tones looking ashy build a violet shampoo into your hair routine. **INVIGO BLONDE RECHARGE COOL BLONDE REFRESHING SHAMPOO** maintains color vibrancy while the violet pigment prevents natural or colored blonde hair from yellowing and helps to eliminate brassiness, leaving it soft to the touch.