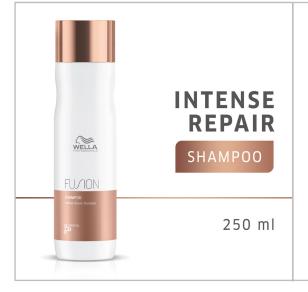

#### **FUSION INTENSE REPAIR SHAMPOO**

Highlighted hair needs a shampoo that will not only leave the hair feeling clean but also aids in repair. take home the **FUSION INTENSE REPAIR SHAMPOO** with silk amino acids and micronized lipids to care and repair.