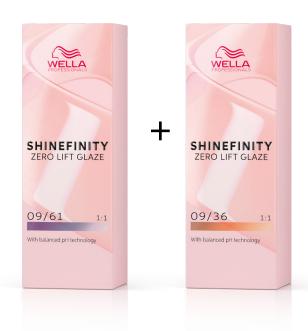

## Wella Trend Hub



# Signature Naturals

September 2022

## Signature Naturals on social media...





By James Earnshaw @jhair\_stylist

### Formula

### **Color Formula**

Bottle 09/81 09/61 Activator











#### TIP



WELLA Color Motion 

TRUCTURE © MASS | 150 ml |

#### **COLOR MOTION+ STRUCTURE MASK+**

Lightened hair need repair while colored hair needs smoothness and shine. Combine these worlds with COLOR MOTION + STRUCTURE+ MASK WITH WELLAPLEY BONDING AGENT. Helps reconstruct bonds inside the hair for stronger hair while adding smoothness and shine to showcase the tone.





### Formula

### **Color Formula**

09/61 09/36





#### TIP

#### **FUSION INTENSE REPAIR SHAMPOO**

Highlighted hair needs a shampoo that will not only leave the hair feeling clean but also aids in repair. take home the **FUSION INTENSE REPAIR SHAMPOO** with silk amino acids and micronized lipids to care and repair.



By Pepe Hell & Joonas @pepe.wella @joonas.wella

### Formula

#### **Color Formula**

1:1

09/61 00

00/00

Bottle Activator













#### TIP

#### **INVIGO COOL BLONDE SHAMPOO**

To keep those cool tones looking ashy build a violet shampoo into your hair routine. **INVIGO BLONDE RECHARGE COOL BLONDE REFRESHING SHAMPOO** maintains color vibrancy while the violet pigment prevents natural or colored blonde hair from yellowing and helps to eliminate brassiness, leaving it soft to the touch.



### Formula

#### **Colo