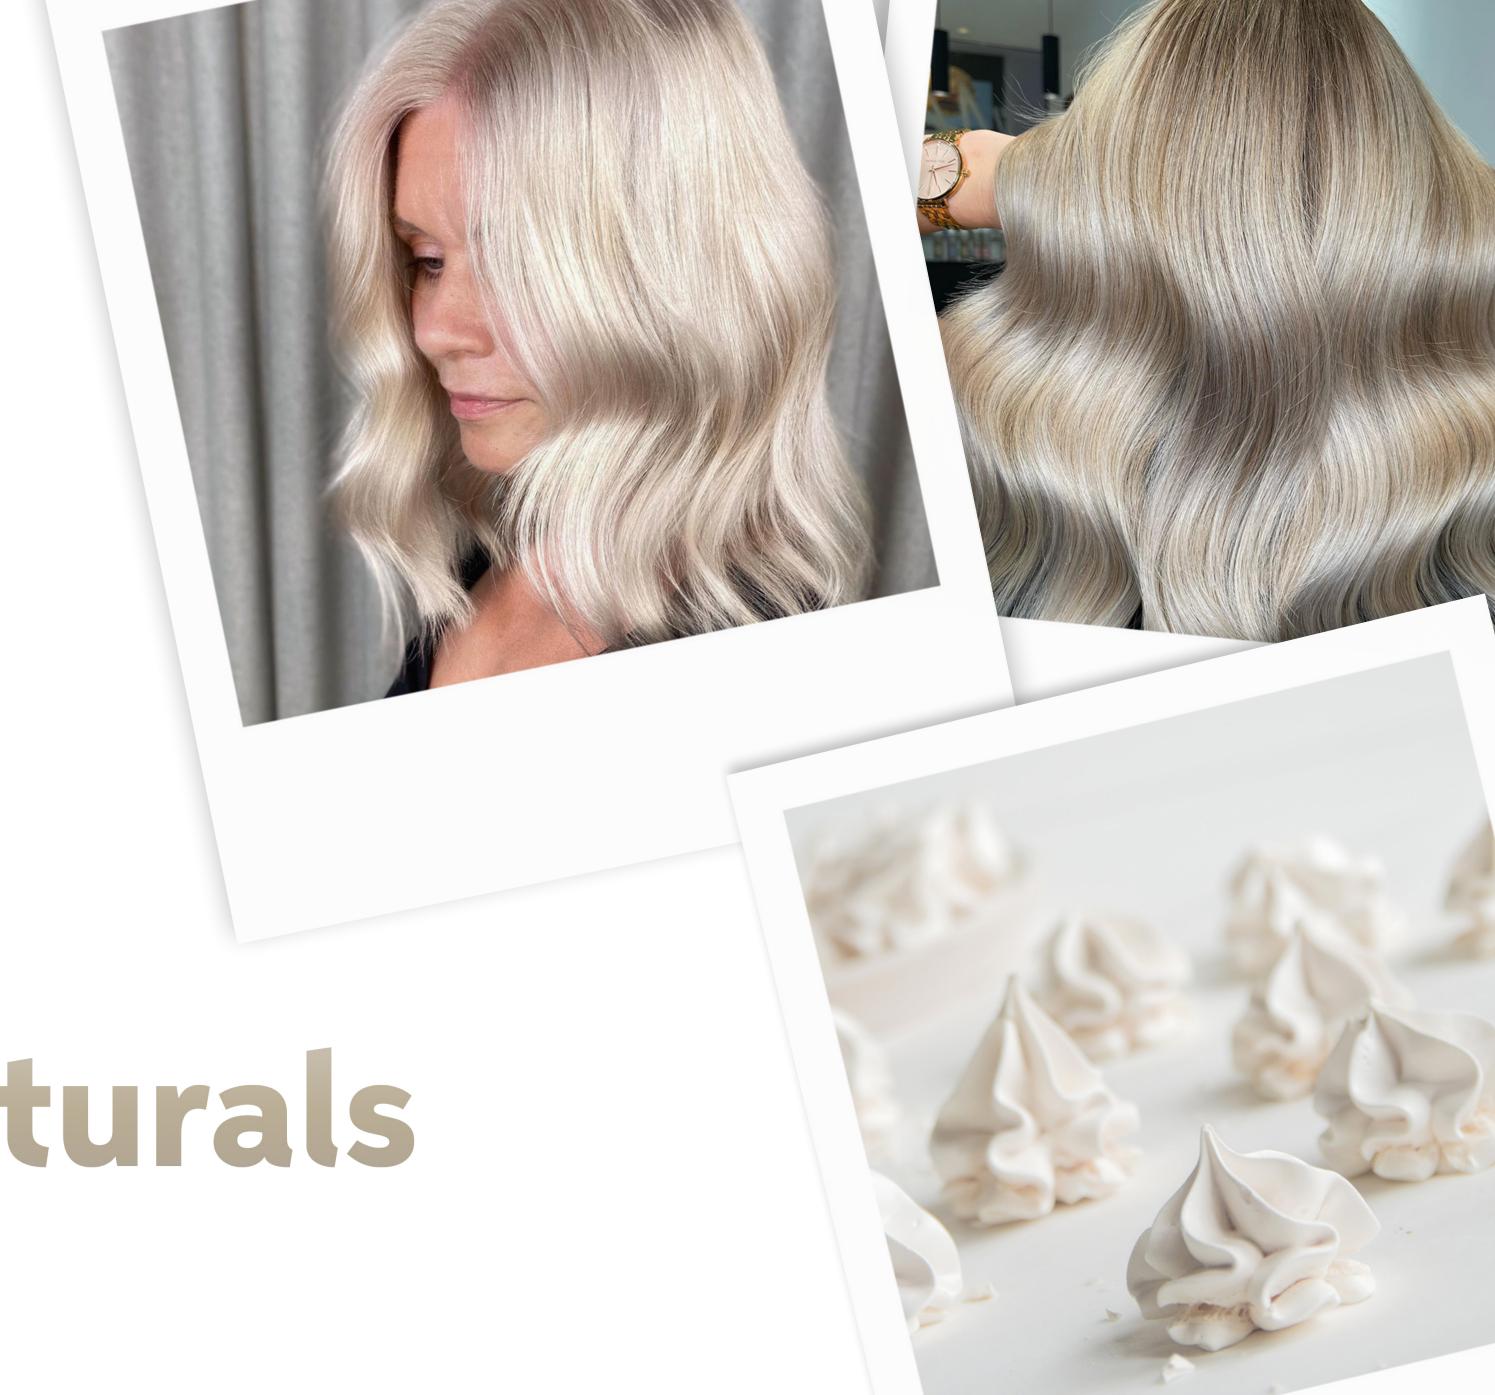

## Wella Trend Hub



# Signature Naturals

September 2022

## Signature Naturals on social media...





By James Earnshaw @jhair\_stylist

### Formula

### **Color Formula**

Bottle 09/81 09/61 Activator











#### TIP



WELLA Color Motion 

TRUCTURE © MASS | 150 ml |

#### **COLOR MOTION+ STRUCTURE MASK+**

Lightened hair need repair while colored hair needs smoothness and shine. Combine these worlds with COLOR MOTION + STRUCTURE+ MASK WITH WELLAPLEY BONDING AGENT. Helps reconstruct bonds inside the hair for stronger hair while adding smoothness and shine to showcase the tone.





### Formula

### **Color Formula**

09/61 09/36





#### TIP

#### **FUSION INTENSE REPAIR SHAMPOO**

Highlighted hair needs a shampoo that will not only leave the hair feeling clean but also aids in repair. take home the